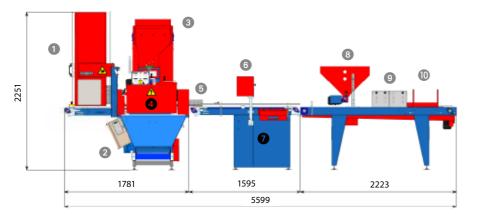

- Pneumatic tray denester with 2 movements for expanded polystyrene trays.
- 2 Soil hopper capacity 700 l with bottom belt.
- ③ Soil elevator with a double chain.
- 4 Trayfiller with linear rotor with 4 blades.
- Tray cleaning brush and double auger.
- 6 Automatic seeding head with nozzles and dibbler
- Electric control panel integrated in the machine with 99 storable seeding programs, multiseeding programs from 2 to 99 seeds per cell and diagnostic.
- 8 Drum coverer for vermiculite, with dosage adjusting, hopper

- capacity 170 l.
- Water unit with 1 drilled bar.
- O Automatic balance stacker.

Strong and lasting frame thanks to galvanizing and painting with epoxy primer and powder.