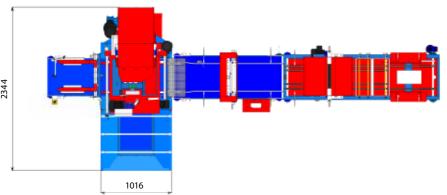

- Pneumatic tray denester with 2 movements for expanded polystyrene trays.
- 2 Soil hopper capacity 700 l with bottom belt.
- ③ Soil elevator with a double chain.
- 4 Trayfiller with linear rotor with 4 blades.
- Tray cleaning brush and double auger.
- 6 Automatic seeding head with nozzles and dibbler
- Electric control panel integrated in the machine with 99 storable seeding programs, multiseeding programs from 2 to 99 seeds per cell and diagnostic.
- 8 Drum coverer for vermiculite, with dosage adjusting, hopper

- capacity 170 l.
- Water unit with 1 drilled bar.
- O Automatic balance stacker.

Strong and lasting frame thanks to galvanizing and painting with epoxy primer and powder.