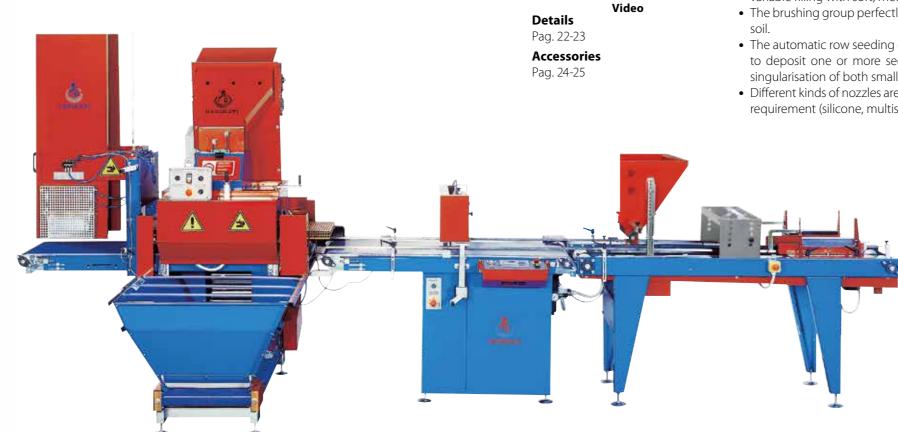

## **KAPPA** SEEDING LINE UP TO 2400 TRAYS/HOUR

## **TECHNICAL SPECIFICATIONS**

- The row seeding line Kappa can reach a production up to 2400
   Control panel for data display, programming, production and diagnostic can store up to 99 seeding programs.
- The trays advance one next the other on the trayfiller belt, ensuring the maximum filling uniformity in every cell, also in those along the edge of the tray.
   The pneumatic vibrator in the seed holding plate improves the machine working, which can perform well also with a small quantity of seeds.
- The filling can be adjusted with one single handle and enables a variable filling with soft, medium or high density.
  The brushing group perfectly cleans the trays from the exceeding quantity of product distributed, to reduce any wasting.
- The brushing group perfectly cleans the trays from the exceeding soil.
- The automatic row seeding group, with electronic control, allows to deposit one or more seeds in the same cell with a perfect singularisation of both small and big seeds.
- Different kinds of nozzles are available as accessories to satisfy any requirement (silicone, multiseeding, etc.).

- Pneumatic tray denester with 2 movements for expanded polystyrene trays.
- 2 Soil hopper capacity 700 l with bottom belt.
- ③ Soil elevator with a double chain.
- 4 Trayfiller with linear rotor with 4 blades.
- Tray cleaning brush and double auger.
- 6 Automatic seeding head with nozzles and dibbler
- Electric control panel integrated in the machine with 99 storable seeding programs, multiseeding programs from 2 to 99 seeds per cell and diagnostic.
- 8 Drum coverer for vermiculite, with dosage adjusting, hopper

- capacity 170 l.
- Water unit with 1 drilled bar.
- O Automatic balance stacker.

Strong and lasting frame thanks to galvanizing and painting with epoxy primer and powder.