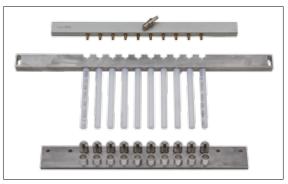

## SEEDING

• Each component of the machine is designed to improve the work of operators, thanks to fast adjustments, low noise, high quality and strong building to reduce maintenance.

Detail of the seeding bar kit: it includes one nozzle bar, one tube descent bar and one dibbler bar (accessory).