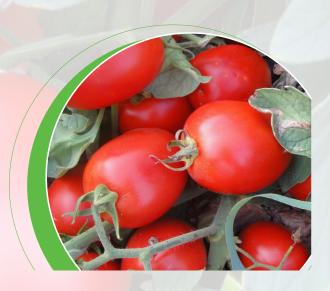

## ASEEL

Determinate Saladette / Oval / Roma Strong, healthy and very productive large saladette variety.

- Strong and very productive
- Very good heat setting
- Large fruit size
- Elongated shape
- Red color
- High vigor and early maturity
- Average weight (gr.): 130 160
- HR & IR resistance