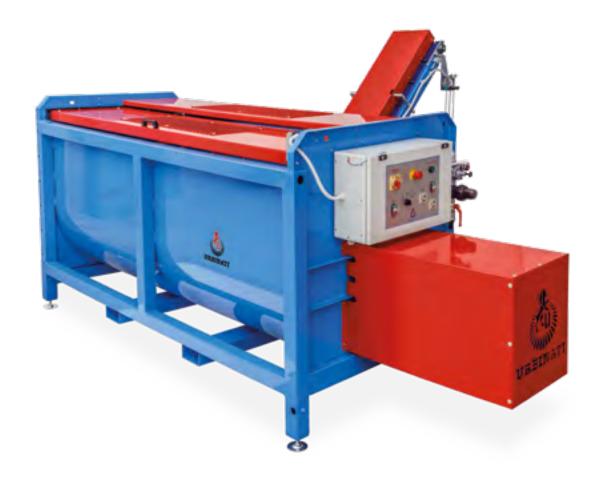

## MACHINE DESCRIPTION

The soil mixers MC2120 - MC1120 gets ready in few minutes an excellent mixture, reducing the working time and saving costs.

The formidable combination of two spirals ensures an excellent mixture with products of varius specific weight: soil, sand, bark, fertilizer, vermiculite, pearlite, clay and water.

## TECHNICAL SPECIFICATIONS

- 1 Sliding loading door, load or discharge side.
- **2** Rotor with double stainless steel high resistence spiral.
- **3** Discharge with manual or automatic system with level sensor.
- Water consumption with automatic and manual working.
- Fast lubrication system.

MC1120 (MC2120)