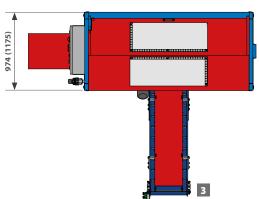

## TECHNICAL SPECIFICATIONS

- 1 Sliding loading door, load or discharge side.
- **2** Rotor with double stainless steel high resistence spiral.
- **3** Discharge with manual or automatic system with level sensor.
- Water consumption with automatic and manual working.
- Fast lubrication system.

MC1120 (MC2120)