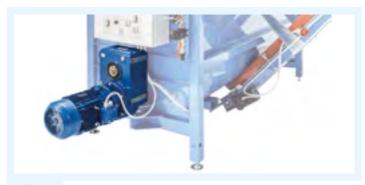

**Shaft-mounted gearbox** made by an important Italian company; the gearbox is directly connected to the spiral rotor avoiding organs transmission, which means reliability and saving of maitenance.

Elevator belt with **probes**.