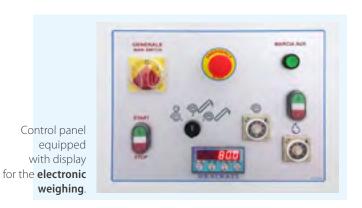

ACCESSORIES DETAILS

Wheels for manual movement (for MC1120).

- Wheels for manual movement: it make the soilmixer versatile to use it with different machines.
- Electronic weighting system.
- Extended exit belt.