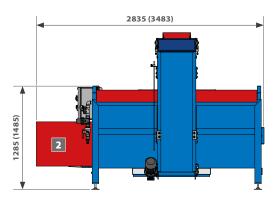

## TECHNICAL SPECIFICATIONS

- 1 Sliding loading door, load or discharge side.
- **2** Rotor with double stainless steel high resistence spiral.
- **3** Discharge with manual or automatic system with level sensor.
- Water consumption with automatic and manual working.
- Fast lubrication system.

MC1120 (MC2120)