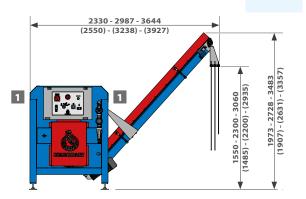

## TECHNICAL SPECIFICATIONS

- 1 Sliding loading door, load or discharge side.
- **2** Rotor with double stainless steel high resistence spiral.
- **3** Discharge with manual or automatic system with level sensor.
- Water consumption with automatic and manual working.
- Fast lubrication system.

MC1120 (MC2120)