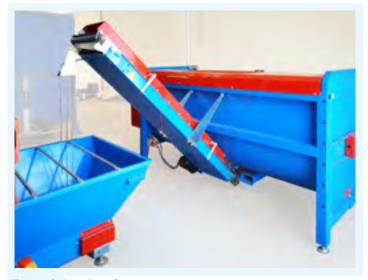

## TECHNICAL SPECIFICATIONS

- 1 Sliding loading door, load or discharge side.
- **2** Rotor with double stainless steel high resistence spiral.
- **3** Discharge with manual or automatic system with level sensor.
- Water consumption with automatic and manual working.
- Fast lubrication system.