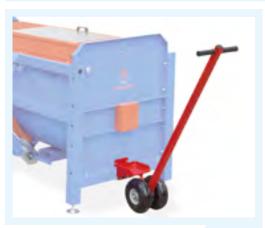

ACCESSORIES DETAILS

Wheels for manual movement (for MC1120).

- Wheels for manual movement: it make the soilmixer versatile to use it with different machines.
- Electronic weighting system.
- Extended exit belt.